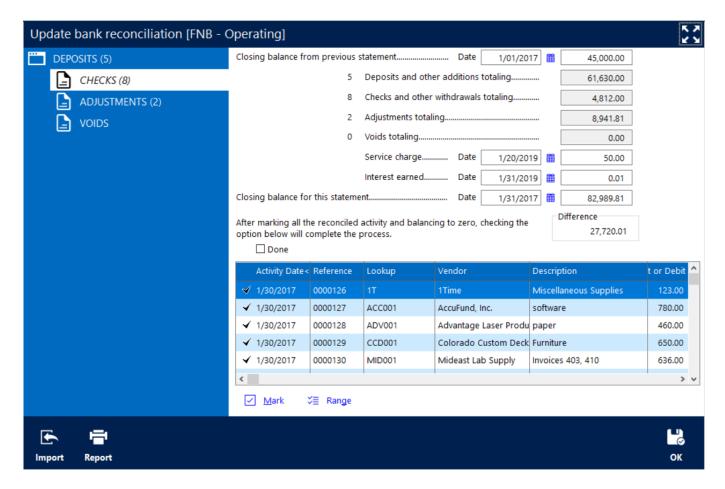

#### Streamline Your Bank Reconciliation Workflow

With AccuFund's Bank Reconciliation module, information about any checking account can be viewed on the register screen:

- Press the Bank Reconciliation icon to display a window for marking checks, deposits, and cash adjustments and entering service charges and interest earned.
- As each item is marked, the balance for that transaction type is updated and should agree with your bank summary when completed.
- Enter service charges and interest earned in the reconciliation.

### **Enjoy User-Friendly Features**

The AccuFund Bank Reconciliation module includes features designed to make life easier:

- Mark a numerical range to simplify the reconciliation of groups of checks.
- Import cleared checks from your bank to speed reconciliation and reconcile more frequently.
- Scan and attach copies of your bank statements.
- Make adjustments for transfers between checking accounts and clearing checks for the wrong amount.

- Generate reports showing cleared, un-cleared, or both types of transactions.
- Keep prior reconciliations indefinitely for review and reporting.

| Run: 5/03/2021 (                   | @ 9:37 AM                   | AccuFund S<br>Reconciliation | ample - NPO<br>- ENB - Payroll |           | Page: 1   |
|------------------------------------|-----------------------------|------------------------------|--------------------------------|-----------|-----------|
| •                                  |                             |                              |                                |           |           |
| Closing Balance                    | from Previous Statement     |                              |                                | 1/01/2019 | 12,000.00 |
| 0                                  | Deposits and Other Addition | ns Totaling                  |                                |           | 0.00      |
| 3                                  | Checks and Other Withdray   | vls Totaling                 |                                |           | 4,036.67  |
| 0                                  | Adjustments Totaling        |                              |                                |           | 0.00      |
| 0                                  | Voids Totaling              |                              |                                |           | 0.00      |
|                                    | Service Charge              |                              |                                |           | 0.00      |
|                                    | Interest Earned             |                              |                                |           | 0.00      |
| Closing Balance for this Statement |                             |                              |                                | 1/31/2019 | 7,963.33  |
|                                    | Difference                  |                              |                                |           | 0.00      |
| Cash Balance from General Ledger   |                             |                              | 1/31/2019                      | 10,000.00 |           |
|                                    | Open Activity from Bank Re  | gister                       |                                |           | 14,036.67 |
|                                    | Adjustment for Service Cha  | ges and Interest             |                                |           | 0.00      |
| General Ledger                     | Reconciliation to Statement |                              |                                |           | -4,036.67 |
|                                    | eck To                      |                              | Check Description              |           | Amount    |
| 1/16/2017 EF                       | •                           |                              | Pay period ending 1/15/2       |           | 2,021.52  |
| То                                 | tal Unmarked Checks:        | 2,021.52                     | Total Ch                       | iecks:    | 2,021.52  |